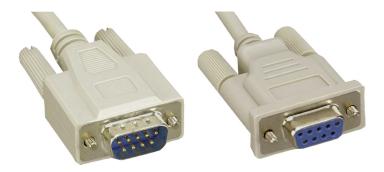

## DB9/RS-232 Computer Cable

EGA DB9M/DB9F 6' Modem Cable features one DB9 female and one DB9 male connector, allowing you to connect a serial printer to a 9 pin serial port, or transfer files from PC to PC via serial port connection. Male-to-female cable is typically used to extend your existing male-to-male cable and is designed to provide a reliable, long-lasting connection.

## EGA DB9M/DB9F 6'

## FEATURES:

- DB9 (Male) to DB9 (Female) Connectors
- 6', 9c x 28 AWG Cable
- · Heavy-Duty Mylar Foil Shield

Part No: 45-308

| Product Details: |                         |        |       |             |              |
|------------------|-------------------------|--------|-------|-------------|--------------|
| Part No.         | DESCRIPTION             | LENGTH | Color | CABLE       | FERRITE BEAD |
| 45-308           | DB9 (MALE)/DB9 (FEMALE) | 6 FT.  | PUTTY | 9C X 28 AWG | NO           |